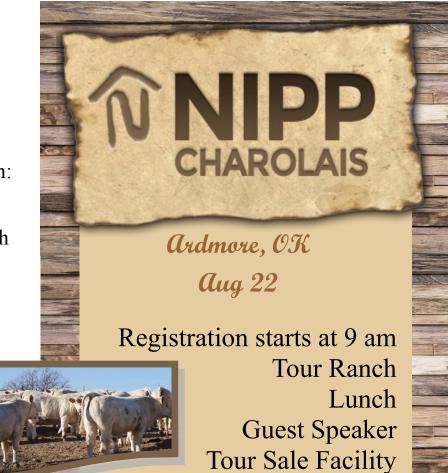

# 2015 Events:

August:

22nd Field Day, Nipp Charolais

September:

Oklahoma State Fair

# 2015 Charolais Field Day hosted by:

Due to road construction use the following directions to the Ranch:

From Ardmore go west on Hwy 70 17 miles to Hwy 76 then south 8.5 miles, turn left on Oswalt Rd & go 2.9 mile to Nipp Charolais Ranch headquarters on the left.